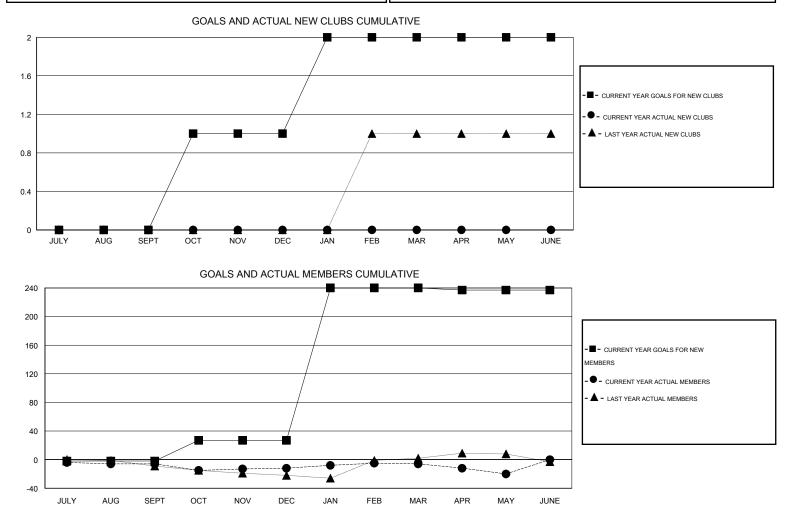

## GMT: Kenneth Persson

| LOCATION | ESTONIA |
|----------|---------|
| LUCATION |         |

GMT CA 4

| Clubs                        |                  |           |                  | Members               |                              |                    |                                     |                    |                  |
|------------------------------|------------------|-----------|------------------|-----------------------|------------------------------|--------------------|-------------------------------------|--------------------|------------------|
| RESULTS FOR 2014-2015        |                  |           |                  | RESULTS FOR 2014-2015 |                              |                    |                                     |                    |                  |
| QUARTER                      | NEW CLUB<br>GOAL | NEW CLUBS | DROPPED<br>CLUBS | NET<br>GAIN/LOSS      | QUARTER                      | NEW MEMBER<br>GOAL | CHARTER AND<br>NEW MEMBERS<br>ADDED | DROPPED<br>MEMBERS | NET<br>GAIN/LOSS |
| JULY/AUG/SEPT<br>OCT/NOV/DEC | 0<br>1           | 0<br>0    | 1<br>0           | -1<br>0               | JULY/AUG/SEPT<br>OCT/NOV/DEC | -2<br>29           | 6<br>10                             | 12<br>16           | -6<br>-6         |
| JAN/FEB/MAR<br>APR/MAY/JUNE  | 1<br>0           | 0         | 0<br>1           | 0                     | JAN/FEB/MAR<br>APR/MAY/JUNE  | 213<br>-3          | 21<br>5                             | 15<br>19           | 6<br>-14         |

| DROPPED CLUBS: 2 |         | 29 CLUBS OF 62 ADDED 1 OR MORE | GENDER DISTRIBUTION   |              |    |
|------------------|---------|--------------------------------|-----------------------|--------------|----|
|                  |         | NEW MEMBERS                    | MALE                  | 918 (72.92%) |    |
| DROPPED MEMBERS  |         |                                | FEMALE                | 341 (27.08%) |    |
| DECEASED         | 5       | CLICK HERE FOR HEALTH          |                       |              | 89 |
| CLUB CANCELLED   | 0<br>57 | ASSESSMENT DATA                | FAMILY UNIT MEMBERS   |              | 43 |
| TOTAL            | 62      |                                | NON-HEAD OF HOUSEHOLD |              |    |